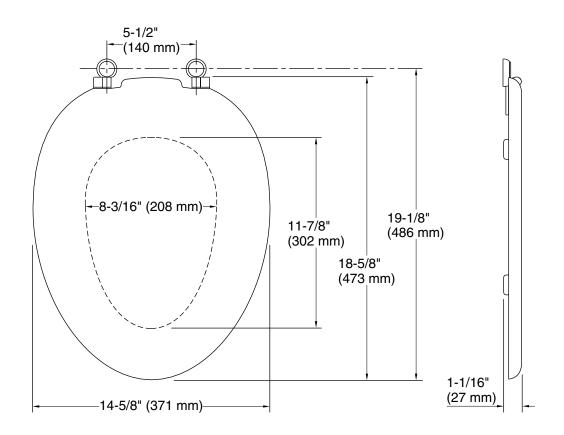

### **Technical Information**

All product dimensions are nominal.

Seat shape type: Elongated
Seat front type: Closed-front
Seat-mounting 5-1/2" (140 mm)

holes: